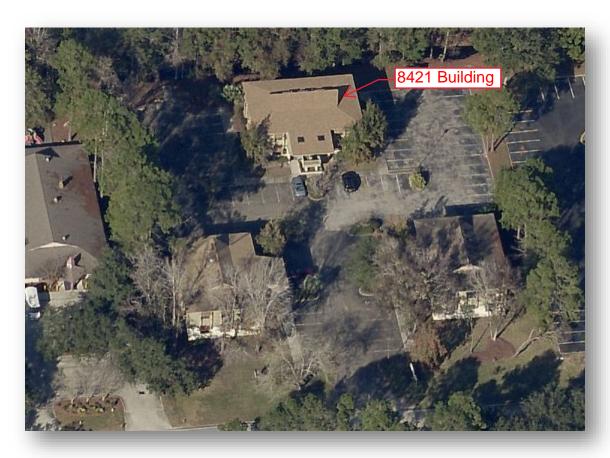

**Building Address:** 8421 Baymeadows Way

Jacksonville, FL 32256

**Ground Floor Office Available:** Suite 1 – Available (\$1,500.000 per month, Plus Electric) 1,013 SF

Suite 2 – Available (\$2,2500.000 per month, Plus Electric) 1,507 SF

### **SITE PLAN**