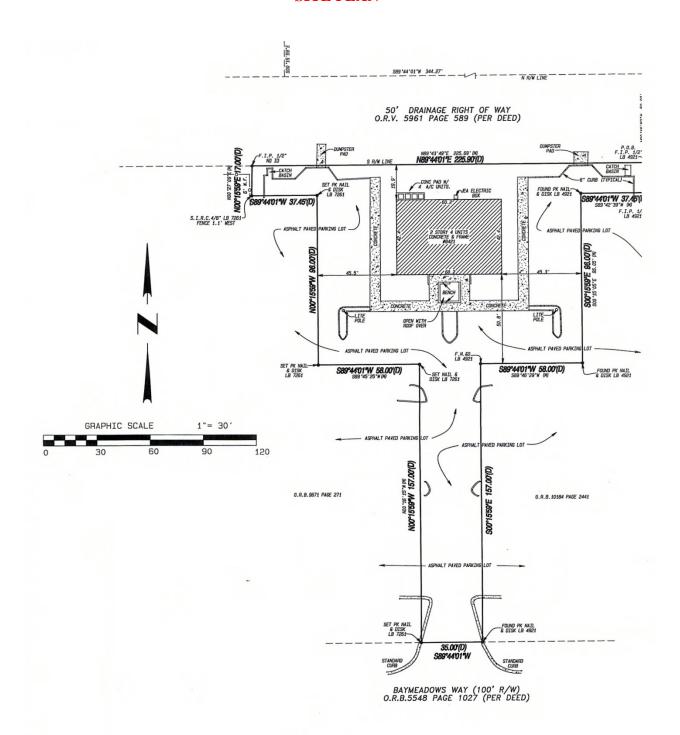

Location:

Submarket that is a long-established profession office

location.

Baymeadows Way provides easy access to Interstate 95 Access:

Via Phillips Highway (U.S. Hwy. 1) or Baymeadows Road.

**Housing: Both Single Family and Multi-Family Housing in all** 

price levels are available in close proximity to the

**Building.** 

**Restaurants:** Baymeadows Road and Phillips Highway provide access

to a Wide Variety of Restaurants that are in close proximity

to the Property.

Contact: Jack L. Garnett, CCIM Garnett Commercial Real Estate, Inc. 904-855-8800

jgarnett@ccim.net / www.jackgarnett.com A Licensed Real Estate Broker

Disclaimer: Details herein are believed to be correct; however, it is subject to errors, omissions, price change or withdrawal without notice.



### **SITE PLAN**





### **SITE PLAN**





### FIRST FLOOR PLAN



Suite 2 / 1,507 SF \$2,250 Mo.

Suite 1 / 1,013 SF \$1,500 Mo.

Contact: Jack L. Garnett, CCIM Garnett Commercial Real Estate, Inc. 904-855-8800

jgarnett@ccim.net / www.jackgarnett.com A Licensed Real Estate Broker



## **SECOND FLOOR PLAN**