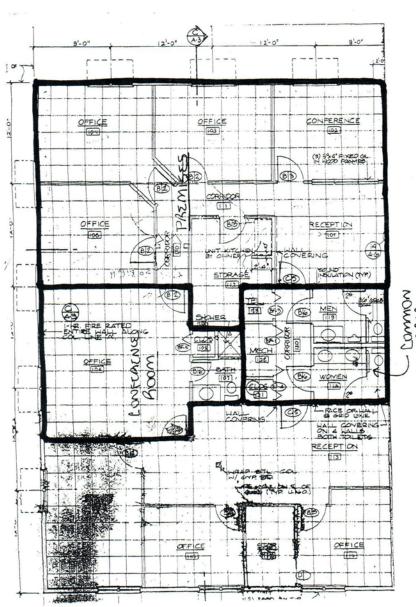

rofession office

location.

Baymeadows Way provides easy access to Interstate 95 Access:

Via Phillips Highway (U.S. Hwy. 1) or Baymeadows Road.

**Housing: Both Single Family and Multi-Family Housing in all** 

price levels are available in close proximity to the

**Building.** 

**Restaurants:** Baymeadows Road and Phillips Highway provide access

to a Wide Variety of Restaurants that are in close proximity

to the Property.

Contact: Jack L. Garnett, CCIM Garnett Commercial Real Estate, Inc. 904-855-8800

jgarnett@ccim.net / www.jackgarnett.com A Licensed Real Estate Broker

Disclaimer: Details herein are believed to be correct; however, it is subject to errors, omissions, price change or withdrawal without notice.



### **SITE PLAN**





### **SITE PLAN**





### FIRST FLOOR PLAN



Suite 2 / 1,507 SF \$2,250 Mo.

Suite 1 / 1,013 SF \$1,500 Mo.

Contact: Jack L. Garnett, CCIM Garnett Commercial Real Estate, Inc. 904-855-8800

jgarnett@ccim.net / www.jackgarnett.com A Licensed Real Estate Broker



## **SECOND FLOOR PLAN**