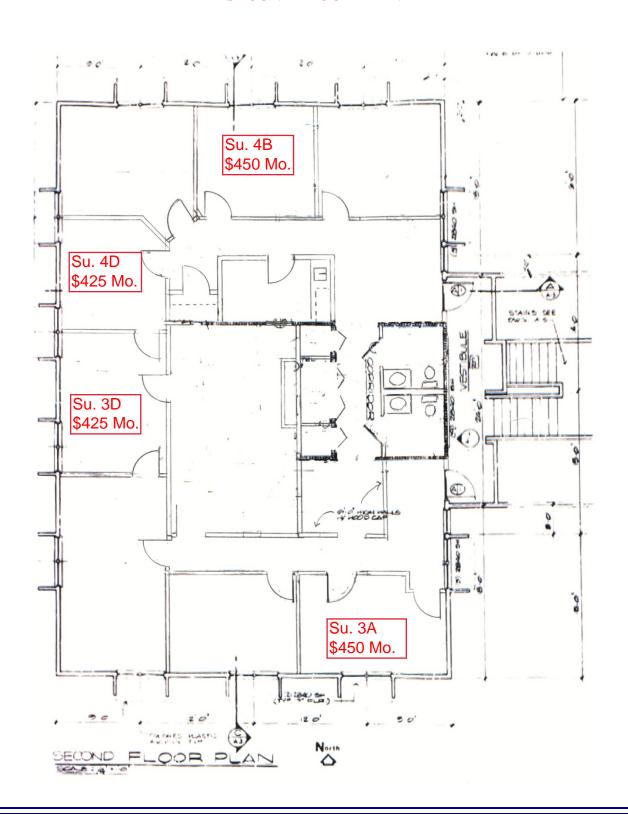

**Executive Offices Available:** Suite 4B – Available (\$425.00 per month) 1 Room Office

Suite 4D – Available (\$425.00 per month) 1 Room Office

Suite 3A – Available (\$450.00 per month) 1 Room Office Suite 3D – Available (\$425.00 per month) 1 Room Office

## **SECOND FLOOR PLAN**