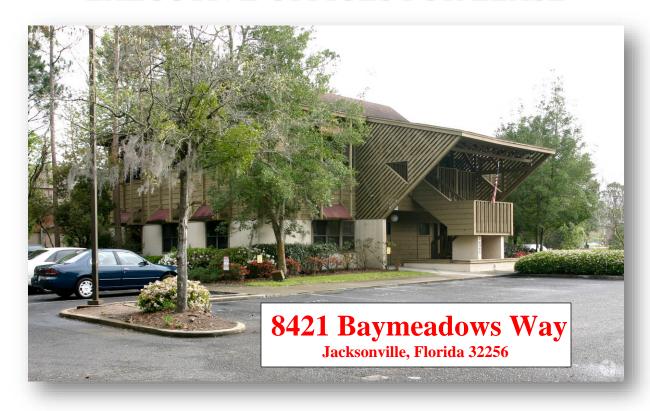

**Building Address:** 8421 Baymeadows Way

Jacksonville, FL 32256

**Ground Floor Office Available:** Suite 1 – Available (\$1,500.000 per month, Plus Electric) 1,013 SF

Suite 2 – Available (\$2,2500.000 per month, Plus Electric) 1,507 SF