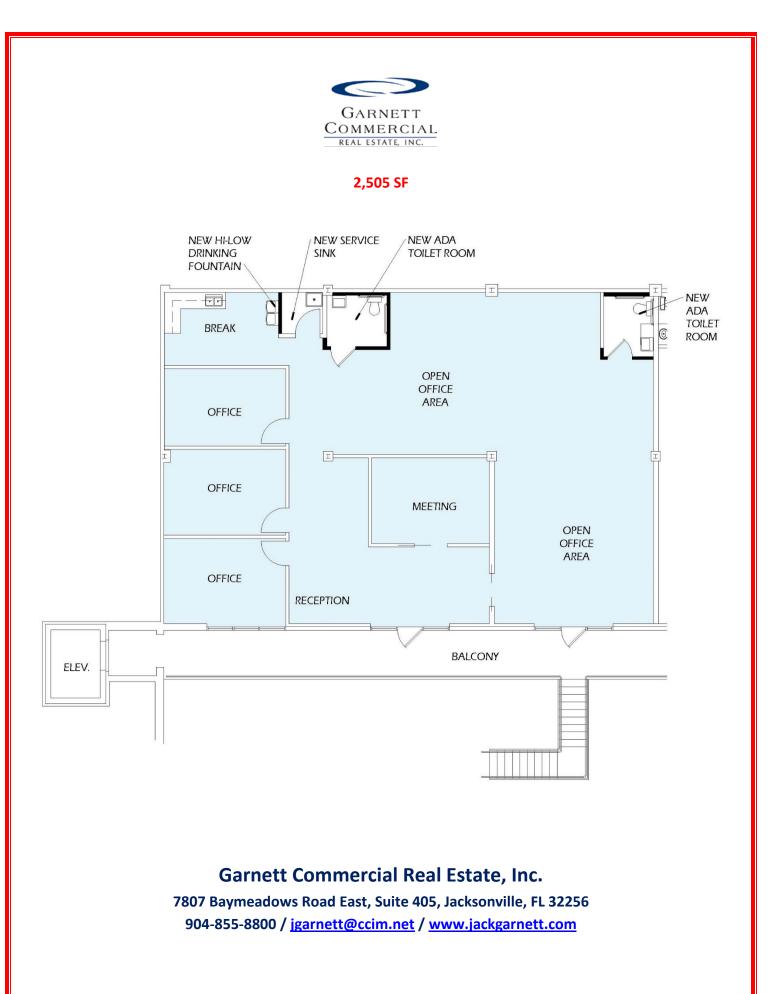

## **FOR LEASE**

7829 Bayberry Rd. Jacksonville, FL 32256

Disclaimer: Details herein are believed to be correct; however, it is subject to errors, omissions, price change or withdrawal without notice.

| Property:                                                                                                   | Denver Building<br>7829 Bayberry Road<br>Jacksonville, Florida 32256                                                                                                                   |
|-------------------------------------------------------------------------------------------------------------|----------------------------------------------------------------------------------------------------------------------------------------------------------------------------------------|
| Building Type:                                                                                              | Two Story Office/Warehouse Property.                                                                                                                                                   |
| Building/Site Size:                                                                                         | 70,140 SF on 3.58 Acres.                                                                                                                                                               |
| Space Type:                                                                                                 | 6,680 SF Office Space Only.<br>2,505 SF Office Space Only.<br>(Two Suite can be combined to create 9,185 SF)<br>(Also, the potential for these Suites to subdivided for smaller space) |
| NNN Base Rent:                                                                                              | \$10.50 PSF Annually.                                                                                                                                                                  |
| CAM Charges:                                                                                                | \$4.50 PSF Annually.                                                                                                                                                                   |
| Zoning:                                                                                                     | IBP-1 (Industrial Business Park – 1).                                                                                                                                                  |
| Parking Ratio:                                                                                              | 4.1 spaces per 1,000 SF Leased.                                                                                                                                                        |
| Signage:                                                                                                    | Glass Door Entry Signage is available.                                                                                                                                                 |
| Access:                                                                                                     | Location offers easy access to Philips Hwy. / U.S. Hwy. 1, Butler Blvd.<br>and Interstate 95. Offering easy commutes to All Areas of the<br>Jacksonville Metro Market.                 |
| Proximity:                                                                                                  | In close proximity to the Massive Residential & Commercial<br>Development occurring in Southern Duval County and Northern St.<br>Johns County.                                         |
| <b>Garnett Commercial Real Estate, Inc.</b><br>7807 Baymeadows Road East, Suite 405, Jacksonville, FL 32256 |                                                                                                                                                                                        |
| 904-855-8800 / jgarnett@ccim.net / <u>www.jackgarnett.com</u>                                               |                                                                                                                                                                                        |