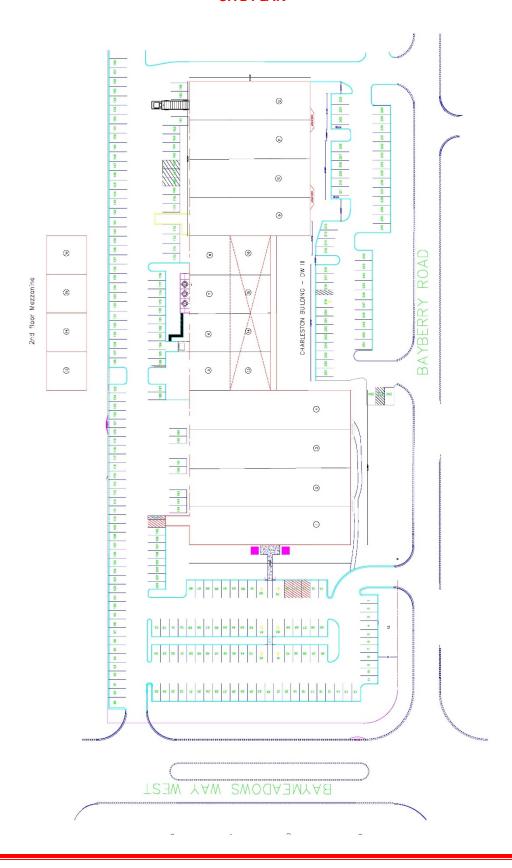

d Interstate 95. Offering easy commutes to All Areas of the

Jacksonville Metro Market.

Proximity: In close proximity to the Massive Residential & Commercial

**Development occurring in Southern Duval County and Northern St.** 

Johns County.

### **Garnett Commercial Real Estate, Inc.**

7807 Baymeadows Road East, Suite 405, Jacksonville, FL 32256 904-855-8800 / jgarnett@ccim.net / www.jackgarnett.com

Disclaimer: Details herein are believed to be correct; however, it is subject to errors, omissions, price change or withdrawal without notice.



## 6,680 SF





#### **SUBDIVIDED UNITS PRELIMINARY DESIGN**

# **Garnett Commercial Real Estate, Inc.**

7807 Baymeadows Road East, Suite 405, Jacksonville, FL 32256 904-855-8800 / jgarnett@ccim.net / www.jackgarnett.com



#### **SITE PLAN**