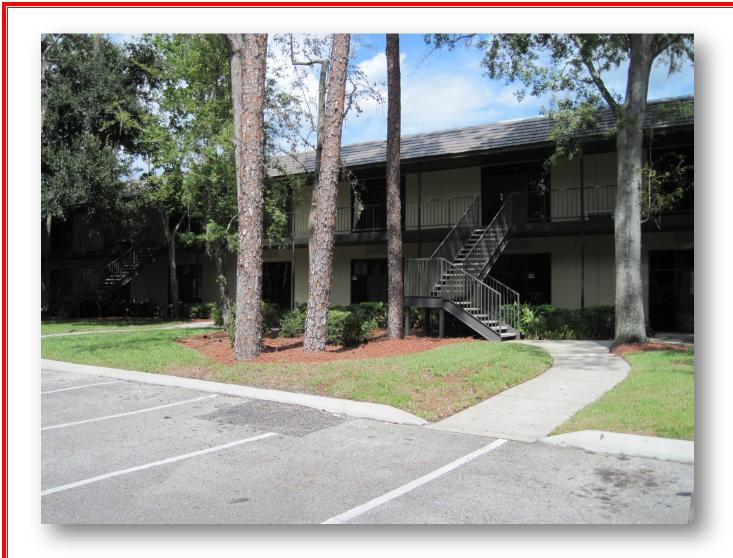

Property: Charleston Building

7749 Bayberry Road

Jacksonville, Florida 32256

Building Type: Two Story Office/Warehouse Property.

Building/Site Size: 66,800 SF on 4.75 Acres.

Space Type: 6,680 SF Office Space Only.

Parking Ratio: 4.1 spaces per 1,000 SF Leased.

Signage: Glass Door Entry Signage is available.

Access: Location offers easy access to Philips Hwy. / U.S. Hwy. 1, Butler Blvd.

and Interstate 95. Offering easy commutes to All Areas of the

Jacksonville Metro Market.

Proximity: In close proximity to the Massive Residential & Commercial

**Development occurring in Southern Duval County and Northern St.** 

Johns County.