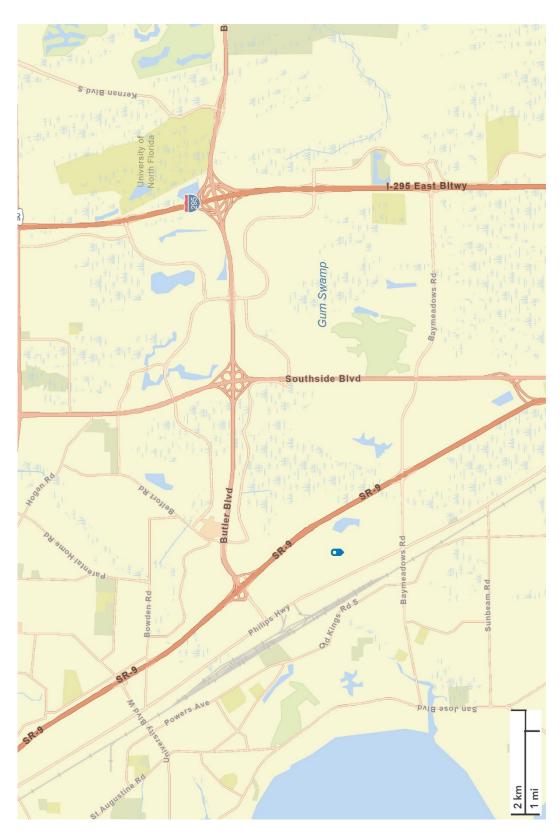

Parking Ratio: 4.1 spaces per 1,000 SF Leased.

Signage: Glass Door Entry Signage is available.

Access: Location offers easy access to Philips Hwy. / U.S. Hwy. 1, Butler Blvd.

and Interstate 95. Offering easy commutes to All Areas of the

Jacksonville Metro Market.

Proximity: In close proximity to the Massive Residential & Commercial

**Development occurring in Southern Duval County and Northern St.** 

Johns County.