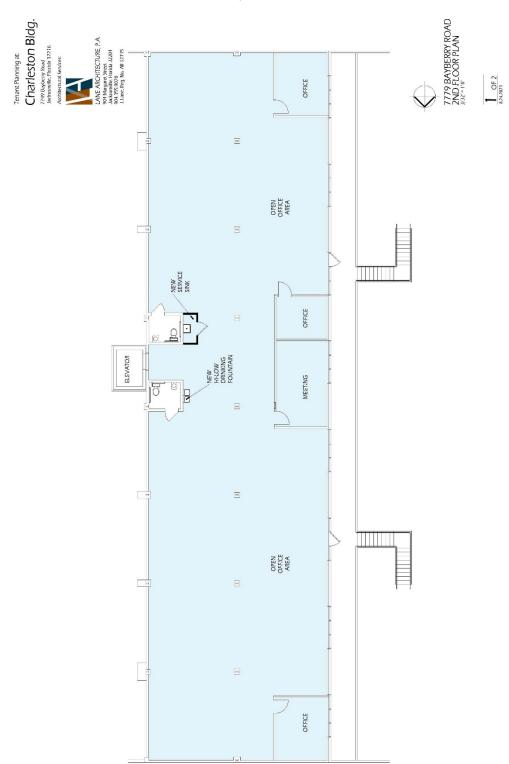

lly.

Zoning: IBP-1 (Industrial Business Park – 1).

Parking Ratio: 4.1 spaces per 1,000 SF Leased.

Signage: Glass Door Entry Signage is available.

Access: Location offers easy access to Philips Hwy. / U.S. Hwy. 1, Butler Blvd.

and Interstate 95. Offering easy commutes to All Areas of the

Jacksonville Metro Market.

Proximity: In close proximity to the Massive Residential & Commercial

**Development occurring in Southern Duval County and Northern St.** 

Johns County.

### **Garnett Commercial Real Estate, Inc.**

7807 Baymeadows Road East, Suite 405, Jacksonville, FL 32256 904-855-8800 / jgarnett@ccim.net / www.jackgarnett.com

Disclaimer: Details herein are believed to be correct; however, it is subject to errors, omissions, price change or withdrawal without notice.



## 6,680 SF





#### **SUBDIVIDED UNITS PRELIMINARY DESIGN**

# **Garnett Commercial Real Estate, Inc.**

7807 Baymeadows Road East, Suite 405, Jacksonville, FL 32256 904-855-8800 / jgarnett@ccim.net / www.jackgarnett.com



#### **SITE PLAN**