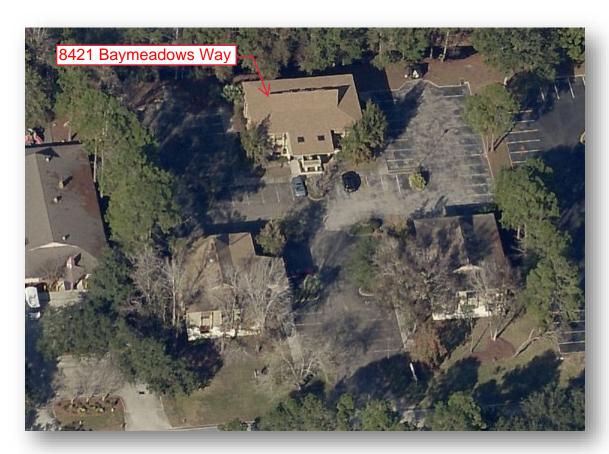

Parking: Ample Free, First Come, First Serve parking available

adjacent to the Building.

Access: 24 / 7 access.

Owner Managed: Through on-site office.

Location: Property is located in the Butler Baymeadows Office