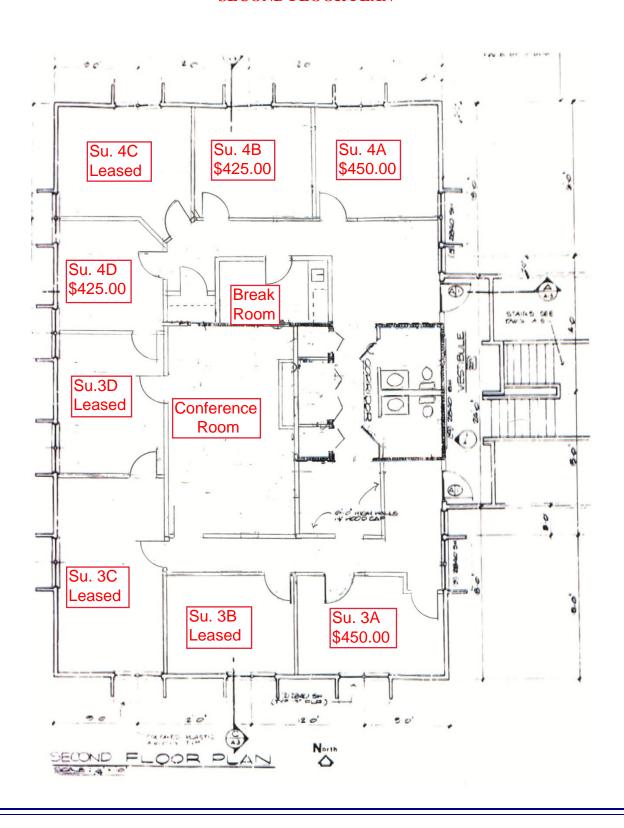

**Executive Offices Available:** Suite 1 – Leased

Suite 2 - Leased

Suite 4A – Available (\$450.00 per month) Suite 4B – Available (\$425.00 per month) Suite 4D – Available (\$425.00 per month)

Suite 3D – Leased Suite 3C – Leased Suite 3B – Leased

Suite 3A – Available (\$450.00 per month)

\*Plus State and Local Sale Tax, currently at 6% and subject to change by these government authorities.

Lease Term: 1 Year. Landlord will consider other options.

Conference Room: Large Conference Room available for Tenant use,

Free of Charge, but on a Scheduled Basis. No One Tenant is

allowed to dominate the use of this Conference Room.

Break Room: Second Floor has a dedicated Break Room for Tenant use.

## **SECOND FLOOR PLAN**