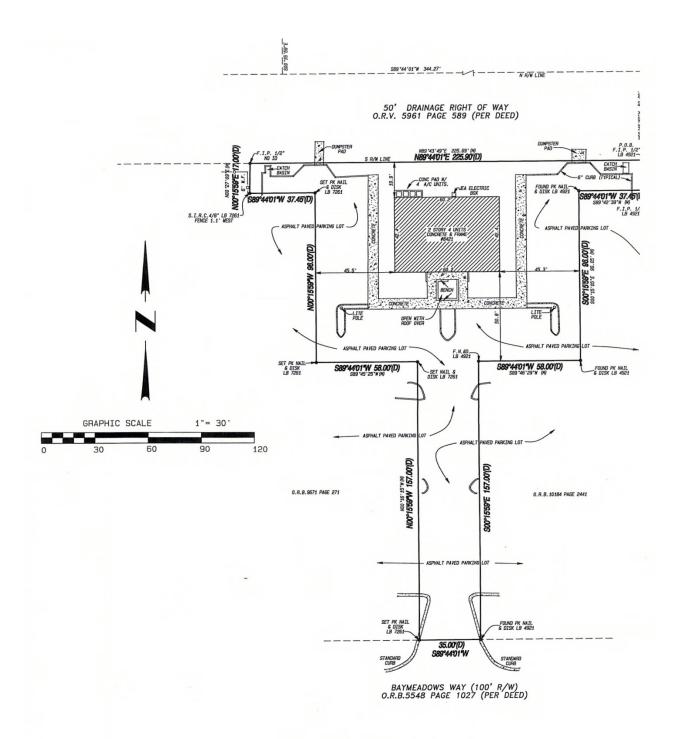

Baymeadows Office

Submarket that is a long-established profession office

location.

Access: Baymeadows Way provides easy access to Interstate 95

Via Phillips Highway (U.S. Hwy. 1) or Baymeadows Road.

Housing: Both Single Family and Multi-Family Housing in all

price levels are available in close proximity to the

**Building.** 

Restaurants: Baymeadows Road and Phillips Highway provide access

to a Wide Variety of Restaurants that are in close proximity

to the Property.

Contact: Jack L. Garnett, CCIM Garnett Commercial Real Estate, Inc.

904-855-8800

jgarnett@ccim.net / www.jackgarnett.com A Licensed Real Estate Broker

Disclaimer: Details herein are believed to be correct; however, it is subject to errors, omissions, price change or withdrawal without notice.



## **SITE PLAN**











## **SECOND FLOOR PLAN**